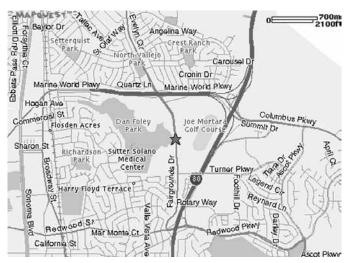

# Directions to the Show Site

From 80 East or West or 37 - Take Marine World Parkway. Go Left on Fairgrounds Drive. Go Left into Fairgrounds.